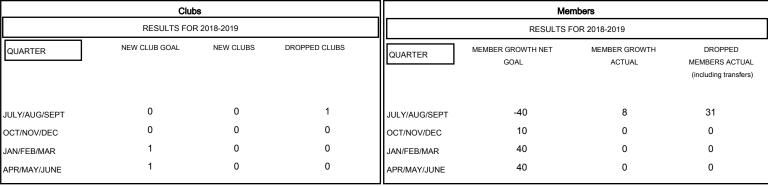

## GOALS AND ACTUAL NEW CLUBS CUMULATIVE

## GOALS AND ACTUAL MEMBERS CUMULATIVE

| <u> </u>                          |  |
|-----------------------------------|--|
| -■- MEMBER GROWTH NET GOAL        |  |
| - ● - MEMBER GROWTH ACTUAL        |  |
| - ▲ - LAST YEAR MEMBERSHIP ACTUAL |  |
|                                   |  |
|                                   |  |
|                                   |  |
|                                   |  |