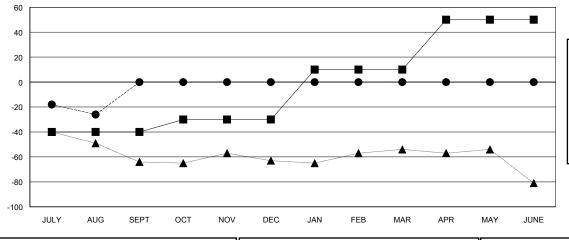

## GOALS AND ACTUAL MEMBERS CUMULATIVE

| <u> </u>                          |  |
|-----------------------------------|--|
| -■- MEMBER GROWTH NET GOAL        |  |
| - ● - MEMBER GROWTH ACTUAL        |  |
| - ▲ - LAST YEAR MEMBERSHIP ACTUAL |  |
|                                   |  |
|                                   |  |
|                                   |  |
|                                   |  |